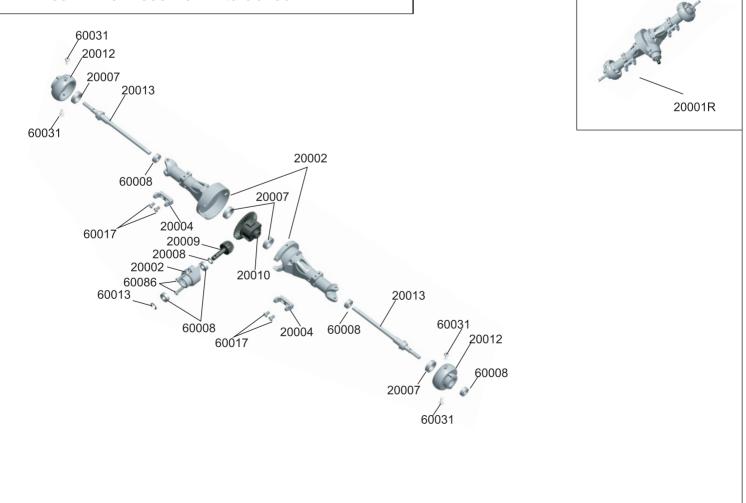

metal internal gears in axles // Vollmetallgetriebe in den Achsen
- Full metal internal gears in transmission // Vollmetallgetriebe im Antrieb
- HD universal slider shafts // HD universal slide Gelenke
- HD universal drive axles // HD universal Antriebsachsen
- Adjustable wheelbase // Justierbarer Radstand
- Adjustable shock positions // Justierbare Dämpferpositionen
- Pre-mounted high grip 1.9 crawler tires // Fertig montierte "High Grip" 1.9 Zoll Crawlerreifen
- Oil-filled shocks // Öl-befüllte Stoßdämpfer

### Specifications/ Spezifikationen:

Overall length/ **Gesamtlänge**: 18.7inches (475mm) Overall width/ **Gesamtbreite**: 9.45 inches (240mm)

Hight/ Höhe: 8.86 inches (225mm)

Wheelbase/ Radstand: 11.22 inches (285mm)

Weight/ Gewicht: 2.56 kg



# 2.Rear Axle Assem / Hinterachse







# 6.Diff. Gearbox / Differntialgetriebe





# 7.RX Box





# 8.Upper Y Arm / Oberer Y Arm







| Parts List       |                                                                                                                 |                |                 |                  |                  |  |
|------------------|-----------------------------------------------------------------------------------------------------------------|----------------|-----------------|------------------|------------------|--|
| 20001F-          | 20002-                                                                                                          | 20003-         | 20004-          | 20005-           | 20006-           |  |
| Front Axle       | Front Axle