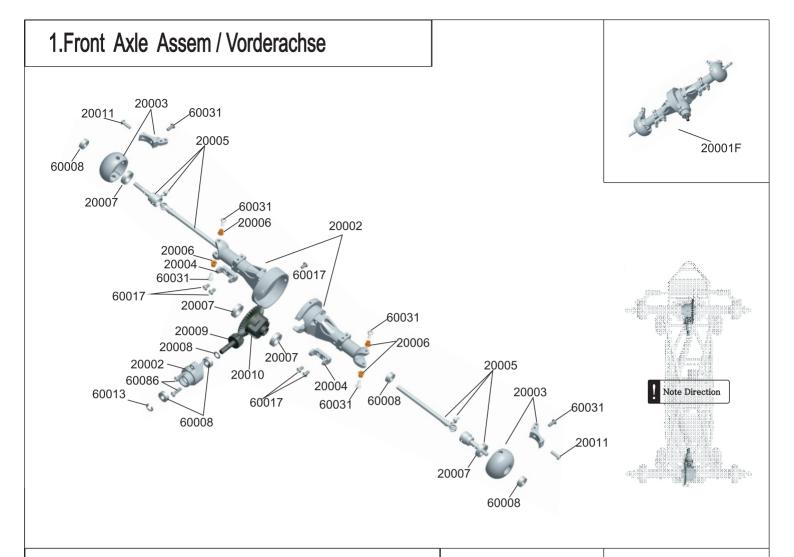

# 8.Upper Y Arm / Oberer Y Arm

| Parts List       |                                                                                                                 |                |                 |                  |                  |  |
|------------------|-----------------------------------------------------------------------------------------------------------------|----------------|-----------------|------------------|------------------|--|
| 20001F-          | 20002-                                                                                                          | 20003-         | 20004-          | 20005-           | 20006-           |  |
| Front Axle       | Front Axle                                                                                                      | Steering Hub   | Linkage Hub     | Front Universal  | Bushing          |  |
| Assem.           | Housing                                                                                                         | -2pcs          | -4pcs           | Join -2pcs       | ф3хф4.4х4.9-10рс |  |
|                  |                                                                                                                 |                | 7777            |                  | ***              |  |
| 60008-           | 20007-                                                                                                          | 60013-         | 20008-          | 20009-           | 20010-           |  |
| Ball Bearing     | Ball Bearing                                                                                                    | E-Clip φ4      | Washer          | Bevel Gear 13T   | Diff. Box Assem  |  |
| φ5xφ11x4         | φ10xφ15x4                                                                                                       | -10pcs         | φ5Χφ8Χ0.4-10PC  |                  |                  |  |
| 0 0              | 0 0                                                                                                             |                | 00000           |                  |                  |  |
| 60031-           | 20011-                                                                                                          | 60017-         | 60086-          | 20001R-          | 20012-           |  |
| Screw TM3X8      | Screw TM3X10                                                                                                    | Screw TM3X6    | Screw TM3X12    | Rear Axle        | Rear Wheel Hub   |  |
| -10PCS           | -10PCS                                                                                                          | -10PCS         | -10PCS          | Assem.           |                  |  |
| 99999            |                                                                                                                 |                |                 |                  |                  |  |
| 20013- Rear      | 20074-                                                                                                          | 20015-         | 20016-          | 20017-           | 20018-           |  |
| Universal Join   | Shock                                                                                                           | Center Gearbox | Center Gearbox  | Helical Gear 21T | Helical Gear 25T |  |
| -2pcs            | (φ10X114mm)                                                                                                     | Assem          | Housing         | -L               | -R               |  |
|                  | ammuna |                | and a           |                  |                  |  |
| 20019-           | 20020-                                                                                                          | 20021-         | 20022-          | 60043-           | 20023-           |  |
| Helical Gear 56T | Helical Gear 87T                                                                                                |                | Shock Spring    | Screw Nut M4     | Wheel Set        |  |
| -L               | -L                                                                                                              | Housing        | φ15X1X83(N12.5) | -10pcs           | 1.9 inch - 2pcs  |  |
|                  |                                                                                                                 |                |                 |                  |                  |  |
| 20024-           | 20025-                                                                                                          | 20026-         | 20027-          | 60075-           | 60087-           |  |
| Motor Mount      | 21T Gear Shaft                                                                                                  | Pin φ5X18      | Pin φ1.5X7      | M3 Nut-10pcs     | Screw TM3X20     |  |
|                  |                                                                                                                 |                |                 |                  | -10PCS           |  |