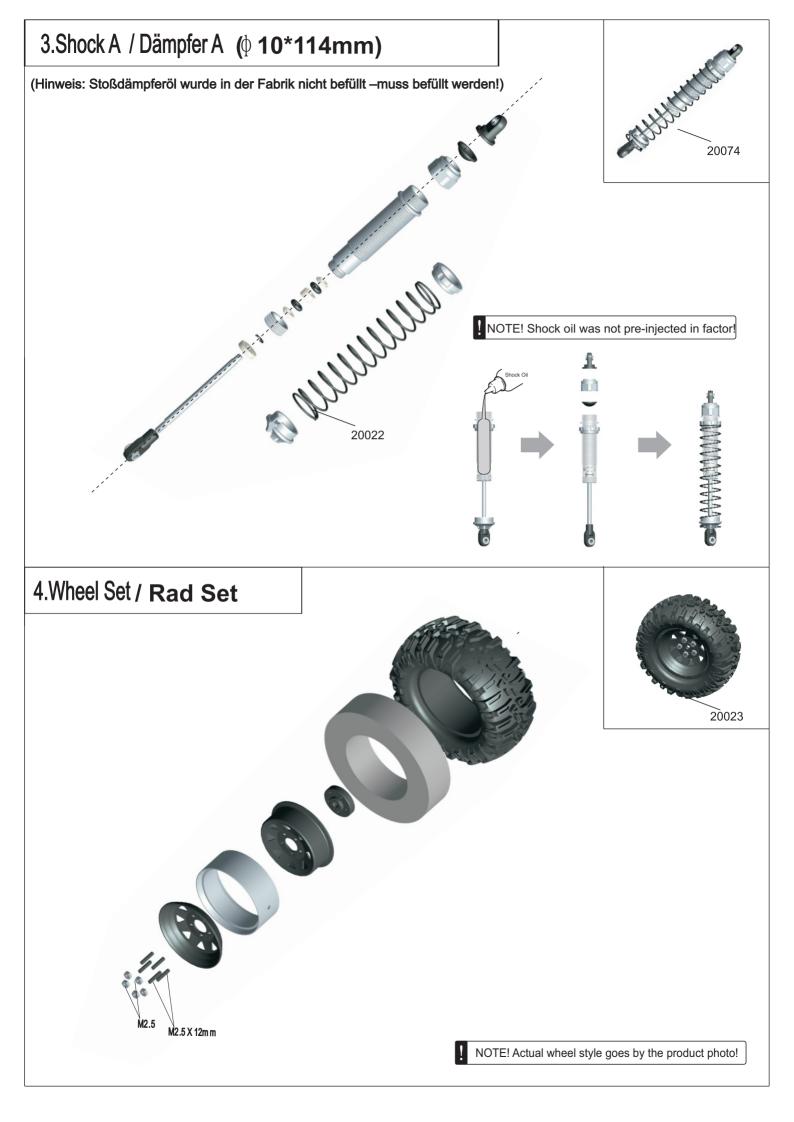

# 8.Upper Y Arm / Oberer Y Arm

| Parts List       |                                                                                                                 |                |                 |                  |                  |  |
|------------------|-----------------------------------------------------------------------------------------------------------------|----------------|-----------------|------------------|------------------|--|
| 20001F-          | 20002-                                                                                                          | 20003-         | 20004-          | 20005-           | 20006-           |  |
| Front Axle       | Front Axle                                                                                                      | Steering Hub   | Linkage Hub     | Front Universal  | Bushing          |  |
| Assem.           | Housing                                                                                                         | -2pcs          | -4pcs           | Join -2pcs       | ф3хф4.4х4.9-10рс |  |
|                  |                                                                                                                 |                | 7777            |                  | ***              |  |
| 60008-           | 20007-                                                                                                          | 60013-         | 20008-          | 20009-           | 20010-           |  |
| Ball Bearing     | Ball Bearing                                                                                                    | E-Clip φ4      | Washer          | Bevel Gear 13T   | Diff. Box Assem  |  |
| φ5xφ11x4         | φ10xφ15x4                                                                                                       | -10pcs         | φ5Χφ8Χ0.4-10PC  |                  |                  |  |
| 0 0              | 0 0                                                                                                             |                | 00000           |                  |                  |  |
| 60031-           | 20011-                                                                                                          | 60017-         | 60086-          | 20001R-          | 20012-           |  |
| Screw TM3X8      | Screw TM3X10                                                                                                    | Screw TM3X6    | Screw TM3X12    | Rear Axle        | Rear Wheel Hub   |  |
| -10PCS           | -10PCS                                                                                                          | -10PCS         | -10PCS          | Assem.           |                  |  |
| 99999            |                                                                                                                 |                |                 |                  |                  |  |
| 20013- Rear      | 20074-                                                                                                          | 20015-         | 20016-          | 20017-           | 20018-           |  |
| Universal Join   | Shock                                                                                                           | Center Gearbox | Center Gearbox  | Helical Gear 21T | Helical Gear 25T |  |
| -2pcs            | (φ10X114mm)                                                                                                     | Assem          | Housing         | -L               | -R               |  |
|                  | ammuna |                | and a           |                  |                  |  |
| 20019-           | 20020-                                                                                                          | 20021-         | 20022-          | 60043-           | 20023-           |  |
| Helical Gear 56T | Helical Gear 87T                                                                                                |                | Shock Spring    | Screw Nut M4     | Wheel Set        |  |
| -L               | -L                                                                                                              | Housing        | φ15X1X83(N12.5) | -10pcs           | 1.9 inch - 2pcs  |  |
|                  |                                                                                                                 |                |                 |                  |                  |  |
| 20024-           | 20025-                                                                                                          | 20026-         | 20027-          | 60075-           | 60087-           |  |
| Motor Mount      | 21T Gear Shaft                                                                                                  | Pin φ5X18      | Pin φ1.5X7      | M3 Nut-10pcs     | Screw TM3X20     |  |
|                  |                                                                                                                 |                |                 |                  | -10PCS           |  |