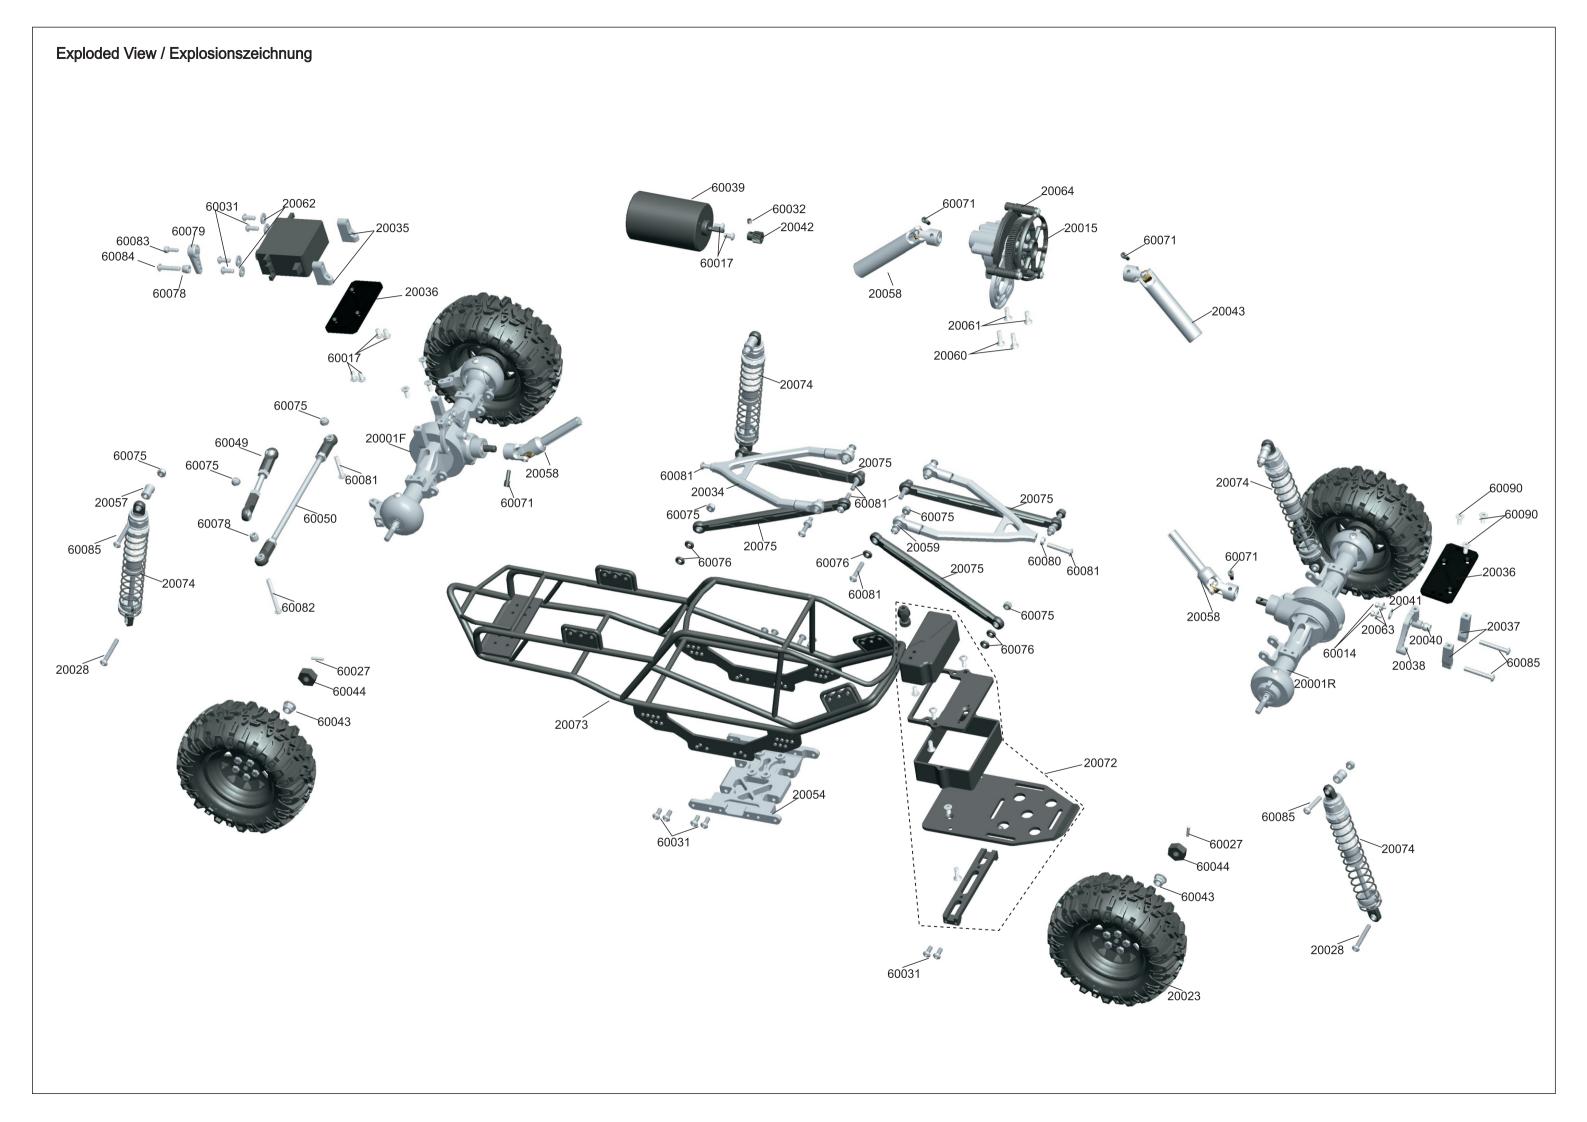

# 2.Rear Axle Assem / Hinterachse

# 6.Diff. Gearbox / Differntialgetriebe

# 7.RX Box

# 8.Upper Y Arm / Oberer Y Arm

| Parts List       |                                                                                                                 |                |                 |                  |                  |  |
|------------------|-----------------------------------------------------------------------------------------------------------------|----------------|-----------------|------------------|------------------|--|
| 20001F-          | 20002-                                                                                                          | 20003-         | 20004-          | 20005-           | 20006-           |  |
| Front Axle       | Front Axle                                                                                                      | Steering Hub   | Linkage Hub     | Front Universal  | Bushing          |  |
| Assem.           | Housing                                                                                                         | -2pcs          | -4pcs           | Join -2pcs       | ф3хф4.4х4.9-10рс |  |
|                  |                                                                                                                 |                | 7777            |                  | ***              |  |
| 60008-           | 20007-                                                                                                          | 60013-         | 20008-          | 20009-           | 20010-           |  |
| Ball Bearing     | Ball Bearing                                                                                                    | E-Clip φ4      | Washer          | Bevel Gear 13T   | Diff. Box Assem  |  |
| φ5xφ11x4         | φ10xφ15x4                                                                                                       | -10pcs         | φ5Χφ8Χ0.4-10PC  |                  |                  |  |
| 0 0              | 0 0                                                                                                             |                | 00000           |                  |                  |  |
| 60031-           | 20011-                                                                                                          | 60017-         | 60086-          | 20001R-          | 20012-           |  |
| Screw TM3X8      | Screw TM3X10                                                                                                    | Screw TM3X6    | Screw TM3X12    | Rear Axle        | Rear Wheel Hub   |  |
| -10PCS           | -10PCS                                                                                                          | -10PCS         | -10PCS          | Assem.           |                  |  |
| 99999            |                                                                                                                 |                |                 |                  |                  |  |
| 20013- Rear      | 20074-                                                                                                          | 20015-         | 20016-          | 20017-           | 20018-           |  |
| Universal Join   | Shock                                                                                                           | Center Gearbox | Center Gearbox  | Helical Gear 21T | Helical Gear 25T |  |
| -2pcs            | (φ10X114mm)                                                                                                     | Assem          | Housing         | -L               | -R               |  |
|                  | ammuna |                | and a           |                  |                  |  |
| 20019-           | 20020-                                                                                                          | 20021-         | 20022-          | 60043-           | 20023-           |  |
| Helical Gear 56T | Helical Gear 87T                                                                                                |                | Shock Spring    | Screw Nut M4     | Wheel Set        |  |
| -L               | -L                                                                                                              | Housing        | φ15X1X83(N12.5) | -10pcs           | 1.9 inch - 2pcs  |  |
|                  |                                                                                                                 |                |                 |                  |                  |  |
| 20024-           | 20025-                                                                                                          | 20026-         | 20027-          | 60075-           | 60087-           |  |
| Motor Mount      | 21T Gear Shaft                                                                                                  | Pin φ5X18      | Pin φ1.5X7      | M3 Nut-10pcs     | Screw TM3X20     |  |
|                  |                                                                                                                 |                |                 |                  | -10PCS           |  |

| Parts List                         |                                                                                                                                                                                                                                                                                                                                                                                                                                                                                                                                                                                                                                                                                                                                                                                                                                                                                                                                                                                                                                                                                                                                                                                                                                                                                                                                                                                                                                                                                                                                                                                                                                                                                                                                                                                                                                                                                                                                                                                                                                                                                                                                |                                          |                                  |                                 |                                        |  |
|------------------------------------|--------------------------------------------------------------------------------------------------------------------------------------------------------------------------------------------------------------------------------------------------------------------------------------------------------------------------------------------------------------------------------------------------------------------------------------------------------------------------------------------------------------------------------------------------------------------------------------------------------------------------------------------------------------------------------------------------------------------------------------------------------------------------------------------------------------------------------------------------------------------------------------------------------------------------------------------------------------------------------------------------------------------------------------------------------------------------------------------------------------------------------------------------------------------------------------------------------------------------------------------------------------------------------------------------------------------------------------------------------------------------------------------------------------------------------------------------------------------------------------------------------------------------------------------------------------------------------------------------------------------------------------------------------------------------------------------------------------------------------------------------------------------------------------------------------------------------------------------------------------------------------------------------------------------------------------------------------------------------------------------------------------------------------------------------------------------------------------------------------------------------------|------------------------------------------|----------------------------------|---------------------------------|----------------------------------------|--|
| 20028-<br>Screw TM3X26<br>-10PCS   | 20029-<br>Crown Gear 38T<br>-1PCS                                                                                                                                                                                                                                                                                                                                                                                                                                                                                                                                                                                                                                                                                                                                                                                                                                                                                                                                                                                                                                                                                                                                                                                                                                                                                                                                                                                                                                                                                                                                                                                                                                                                                                                                                                                                                                                                                                                                                                                                                                                                                              | 20030-<br>Crown Gears<br>Set - each 2pcs | 60014-<br>Screw M2x6-<br>10pcs   | 20031-<br>Gear Shaft<br>φ2.9X22 | 60067-<br>Setting Screw<br>M4X20-10pcs |  |
|                                    | The state of the s |                                          | THEFT                            | 1111111111                      |                                        |  |
| 20032-<br>Linkage D<br>(φ7*115mm)  | 60069-<br>Washer φ4Χφ<br>7Χ0.5-10pcs                                                                                                                                                                                                                                                                                                                                                                                                                                                                                                                                                                                                                                                                                                                                                                                                                                                                                                                                                                                                                                                                                                                                                                                                                                                                                                                                                                                                                                                                                                                                                                                                                                                                                                                                                                                                                                                                                                                                                                                                                                                                                           | 60061-<br>F. Lower Rod<br>Head-4pcs      | 20072-<br>RX Box Assem.          | 20034-<br>Upper Y Arm           | 20035-<br>Servo mount                  |  |
| ¢                                  | 00000                                                                                                                                                                                                                                                                                                                                                                                                                                                                                                                                                                                                                                                                                                                                                                                                                                                                                                                                                                                                                                                                                                                                                                                                                                                                                                                                                                                                                                                                                                                                                                                                                                                                                                                                                                                                                                                                                                                                                                                                                                                                                                                          | 0000                                     |                                  |                                 | •                                      |  |
| 60049-<br>Servo Linkage-<br>1pcs   | 60050-<br>Steering<br>Linkage-1pcs                                                                                                                                                                                                                                                                                                                                                                                                                                                                                                                                                                                                                                                                                                                                                                                                                                                                                                                                                                                                                                                                                                                                                                                                                                                                                                                                                                                                                                                                                                                                                                                                                                                                                                                                                                                                                                                                                                                                                                                                                                                                                             | 60044-<br>Wheel Hub<br>-4pcs             | 60027-<br>Pin φ2x10<br>-10pcs    | 60079-<br>Servo Horn<br>-1pcs   | 20036-<br>Servo Plate                  |  |
|                                    |                                                                                                                                                                                                                                                                                                                                                                                                                                                                                                                                                                                                                                                                                                                                                                                                                                                                                                                                                                                                                                                                                                                                                                                                                                                                                                                                                                                                                                                                                                                                                                                                                                                                                                                                                                                                                                                                                                                                                                                                                                                                                                                                | ••••                                     | $1_{1111}^{11}$                  |                                 |                                        |  |
| 20037-<br>Rails Mount              | 20038- Upper<br>Linkage Fixing<br>Mount                                                                                                                                                                                                                                                                                                                                                                                                                                                                                                                                                                                                                                                                                                                                                                                                                                                                                                                                                                                                                                                                                                                                                                                                                                                                                                                                                                                                                                                                                                                                                                                                                                                                                                                                                                                                                                                                                                                                                                                                                                                                                        | 20039-<br>No asbestos<br>gasket          | 20040-<br>Ball End φ6X6          | 20041-<br>Spacer-10PCS          | 60080-<br>Cone Pad C<br>φ3x6x2-10pcs   |  |
|                                    | P P                                                                                                                                                                                                                                                                                                                                                                                                                                                                                                                                                                                                                                                                                                                                                                                                                                                                                                                                                                                                                                                                                                                                                                                                                                                                                                                                                                                                                                                                                                                                                                                                                                                                                                                                                                                                                                                                                                                                                                                                                                                                                                                            | 0000                                     |                                  | 00000                           | 66666                                  |  |
| 20042-<br>Pinion Gear 15T<br>-R    | 60032-<br>Screw m3x3-<br>10PCS                                                                                                                                                                                                                                                                                                                                                                                                                                                                                                                                                                                                                                                                                                                                                                                                                                                                                                                                                                                                                                                                                                                                                                                                                                                                                                                                                                                                                                                                                                                                                                                                                                                                                                                                                                                                                                                                                                                                                                                                                                                                                                 | 20054-<br>Gearbox Mount                  | 60039-<br>RC 540 Motor-<br>70T   | 20057-<br>Shock Joint Pole      | 20075-<br>Lower Links                  |  |
|                                    | 8 8 8 8 8                                                                                                                                                                                                                                                                                                                                                                                                                                                                                                                                                                                                                                                                                                                                                                                                                                                                                                                                                                                                                                                                                                                                                                                                                                                                                                                                                                                                                                                                                                                                                                                                                                                                                                                                                                                                                                                                                                                                                                                                                                                                                                                      |                                          | Ca                               |                                 |                                        |  |
| 20058-<br>Universal Shaft<br>110mm | 60071-<br>Setting Screw<br>m4x12-10PCS                                                                                                                                                                                                                                                                                                                                                                                                                                                                                                                                                                                                                                                                                                                                                                                                                                                                                                                                                                                                                                                                                                                                                                                                                                                                                                                                                                                                                                                                                                                                                                                                                                                                                                                                                                                                                                                                                                                                                                                                                                                                                         | 60083-<br>ScrewTM2.5X6<br>-10PCS         | 60081-<br>Screw TM3X18<br>-10PCS | 60076-<br>Ο Ring φ3x2-<br>10pcs | 20059-<br>Cone Pad<br>φ3x6x3-10pcs     |  |
|                                    |                                                                                                                                                                                                                                                                                                                                                                                                                                                                                                                                                                                                                                                                                                                                                                                                                                                                                                                                                                                                                                                                                                                                                                                                                                                                                                                                                                                                                                                                                                                                                                                                                                                                                                                                                                                                                                                                                                                                                                                                                                                                                                                                | 19999                                    | i fiffi                          | 00000                           | 666666                                 |  |

| Parts List                       |                                      |                                      |                                  |                                                |                                  |  |  |  |
|----------------------------------|--------------------------------------|--------------------------------------|----------------------------------|------------------------------------------------|----------------------------------|--|--|--|
| 60085-<br>Screw TM3X22<br>-10PCS | 60082-<br>Screw TM3X30<br>-10PCS     | 60078-<br>Cone pad B<br>φ3x6x5-10pcs | 60084-<br>Screw TM3X16<br>-10PCS | 20060-<br>Screw FM3X12<br>-10PCS               | 20061-<br>Screw FM3X10<br>-10PCS |  |  |  |
| The file                         | i fififi                             | 000000                               | i fifi                           | i fi fi fi fi                                  |                                  |  |  |  |
| 60089-<br>Screw FM3X6<br>-10PCS  | 20062- Spacer<br>φ3Χφ8Χ0.8-<br>10PCS | 20063- Spacer<br>φ2Χφ6Χ0.7-<br>10PCS | 60090-<br>Screw FM3X8<br>-10PCS  | 20064-<br>Motor Plate Pole<br>φ3Χφ6.5X16-10PCS |                                  |  |  |  |
| * * * * * *                      | 00000                                | 0000                                 |                                  |                                                |                                  |  |  |  |
| 20073-<br>Steel Roll Cage        |                                      |                                      |                                  |                                                |                                  |  |  |  |
|                                  |                                      |                                      |                                  |                                                |                                  |  |  |  |