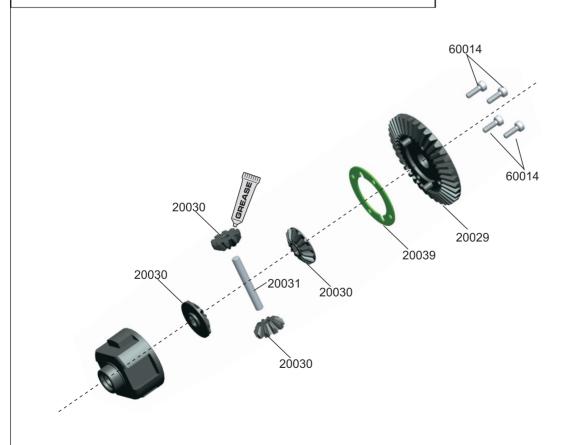

# 6.Diff. Gearbox / Differntialgetriebe

| Parts List                         |                                                                                                                                                                                                                                                                                                                                                                                                                                                                                                                                                                                                                                                                                                                                                                                                                                                                                                                                                                                                                                                                                                                                                                                                                                                                                                                                                                                                                                                                                                                                                                                                                                                                                                                                                                                                                                                                                                                                                                                                                                                                                                                                |                                          |                                  |                                 |                                        |  |
|------------------------------------|--------------------------------------------------------------------------------------------------------------------------------------------------------------------------------------------------------------------------------------------------------------------------------------------------------------------------------------------------------------------------------------------------------------------------------------------------------------------------------------------------------------------------------------------------------------------------------------------------------------------------------------------------------------------------------------------------------------------------------------------------------------------------------------------------------------------------------------------------------------------------------------------------------------------------------------------------------------------------------------------------------------------------------------------------------------------------------------------------------------------------------------------------------------------------------------------------------------------------------------------------------------------------------------------------------------------------------------------------------------------------------------------------------------------------------------------------------------------------------------------------------------------------------------------------------------------------------------------------------------------------------------------------------------------------------------------------------------------------------------------------------------------------------------------------------------------------------------------------------------------------------------------------------------------------------------------------------------------------------------------------------------------------------------------------------------------------------------------------------------------------------|------------------------------------------|----------------------------------|---------------------------------|----------------------------------------|--|
| 20028-<br>Screw TM3X26<br>-10PCS   | 20029-<br>Crown Gear 38T<br>-1PCS                                                                                                                                                                                                                                                                                                                                                                                                                                                                                                                                                                                                                                                                                                                                                                                                                                                                                                                                                                                                                                                                                                                                                                                                                                                                                                                                                                                                                                                                                                                                                                                                                                                                                                                                                                                                                                                                                                                                                                                                                                                                                              | 20030-<br>Crown Gears<br>Set - each 2pcs | 60014-<br>Screw M2x6-<br>10pcs   | 20031-<br>Gear Shaft<br>φ2.9X22 | 60067-<br>Setting Screw<br>M4X20-10pcs |  |
|                                    | The state of the s |                                          | THEFT                            | 1111111111                      |                                        |  |
| 20032-<br>Linkage D<br>(φ7*115mm)  | 60069-<br>Washer φ4Χφ<br>7Χ0.5-10pcs                                                                                                                                                                                                                                                                                                                                                                                                                                                                                                                                                                                                                                                                                                                                                                                                                                                                                                                                                                                                                                                                                                                                                                                                                                                                                                                                                                                                                                                                                                                                                                                                                                                                                                                                                                                                                                                                                                                                                                                                                                                                                           | 60061-<br>F. Lower Rod<br>Head-4pcs      | 20072-<br>RX Box Assem.          | 20034-<br>Upper Y Arm           | 20035-<br>Servo mount                  |  |
| ¢                                  | 00000                                                                                                                                                                                                                                                                                                                                                                                                                                                                                                                                                                                                                                                                                                                                                                                                                                                                                                                                                                                                                                                                                                                                                                                                                                                                                                                                                                                                                                                                                                                                                                                                                                                                                                                                                                                                                                                                                                                                                                                                                                                                                                                          | 0000                                     |                                  |                                 | •                                      |  |
| 60049-<br>Servo Linkage-<br>1pcs   | 60050-<br>Steering<br>Linkage-1pcs                                                                                                                                                                                                                                                                                                                                                                                                                                                                                                                                                                                                                                                                                                                                                                                                                                                                                                                                                                                                                                                                                                                                                                                                                                                                                                                                                                                                                                                                                                                                                                                                                                                                                                                                                                                                                                                                                                                                                                                                                                                                                             | 60044-<br>Wheel Hub<br>-4pcs             | 60027-<br>Pin φ2x10<br>-10pcs    | 60079-<br>Servo Horn<br>-1pcs   | 20036-<br>Servo Plate                  |  |
|                                    |                                                                                                                                                                                                                                                                                                                                                                                                                                                                                                                                                                                                                                                                                                                                                                                                                                                                                                                                                                                                                                                                                                                                                                                                                                                                                                                                                                                                                                                                                                                                                                                                                                                                                                                                                                                                                                                                                                                                                                                                                                                                                                                                | ••••                                     | $1_{1111}^{11}$                  |                                 |                                        |  |
| 20037-<br>Rails Mount              | 20038- Upper<br>Linkage Fixing<br>Mount                                                                                                                                                                                                                                                                                                                                                                                                                                                                                                                                                                                                                                                                                                                                                                                                                                                                                                                                                                                                                                                                                                                                                                                                                                                                                                                                                                                                                                                                                                                                                                                                                                                                                                                                                                                                                                                                                                                                                                                                                                                                                        | 20039-<br>No asbestos<br>gasket          | 20040-<br>Ball End φ6X6          | 20041-<br>Spacer-10PCS          | 60080-<br>Cone Pad C<br>φ3x6x2-10pcs   |  |
|                                    | P P                                                                                                                                                                                                                                                                                                                                                                                                                                                                                                                                                                                                                                                                                                                                                                                                                                                                                                                                                                                                                                                                                                                                                                                                                                                                                                                                                                                                                                                                                                                                                                                                                                                                                                                                                                                                                                                                                                                                                                                                                                                                                                                            | 0000                                     |                                  | 00000                           | 66666                                  |  |
| 20042-<br>Pinion Gear 15T<br>-R    | 60032-<br>Screw m3x3-<br>10PCS                                                                                                                                                                                                                                                                                                                                                                                                                                                                                                                                                                                                                                                                                                                                                                                                                                                                                                                                                                                                                                                                                                                                                                                                                                                                                                                                                                                                                                                                                                                                                                                                                                                                                                                                                                                                                                                                                                                                                                                                                                                                                                 | 20054-<br>Gearbox Mount                  | 60039-<br>RC 540 Motor-<br>70T   | 20057-<br>Shock Joint Pole      | 20075-<br>Lower Links                  |  |
|                                    | 8 8 8 8 8                                                                                                                                                                                                                                                                                                                                                                                                                                                                                                                                                                                                                                                                                                                                                                                                                                                                                                                                                                                                                                                                                                                                                                                                                                                                                                                                                                                                                                                                                                                                                                                                                                                                                                                                                                                                                                                                                                                                                                                                                                                                                                                      |                                          | Ca                               |                                 |                                        |  |
| 20058-<br>Universal Shaft<br>110mm | 60071-<br>Setting Screw<br>m4x12-10PCS                                                                                                                                                                                                                                                                                                                                                                                                                                                                                                                                                                                                                                                                                                                                                                                                                                                                                                                                                                                                                                                                                                                                                                                                                                                                                                                                                                                                                                                                                                                                                                                                                                                                                                                                                                                                                                                                                                                                                                                                                                                                                         | 60083-<br>ScrewTM2.5X6<br>-10PCS         | 60081-<br>Screw TM3X18<br>-10PCS | 60076-<br>Ο Ring φ3x2-<br>10pcs | 20059-<br>Cone Pad<br>φ3x6x3-10pcs     |  |
|                                    |                                                                                                                                                                                                                                                                                                                                                                                                                                                                                                                                                                                                                                                                                                                                                                                                                                                                                                                                                                                                                                                                                                                                                                                                                                                                                                                                                                                                                                                                                                                                                                                                                                                                                                                                                                                                                                                                                                                                                                                                                                                                                                                                | 19999                                    | i fiffi                          | 00000                           | 666666                                 |  |