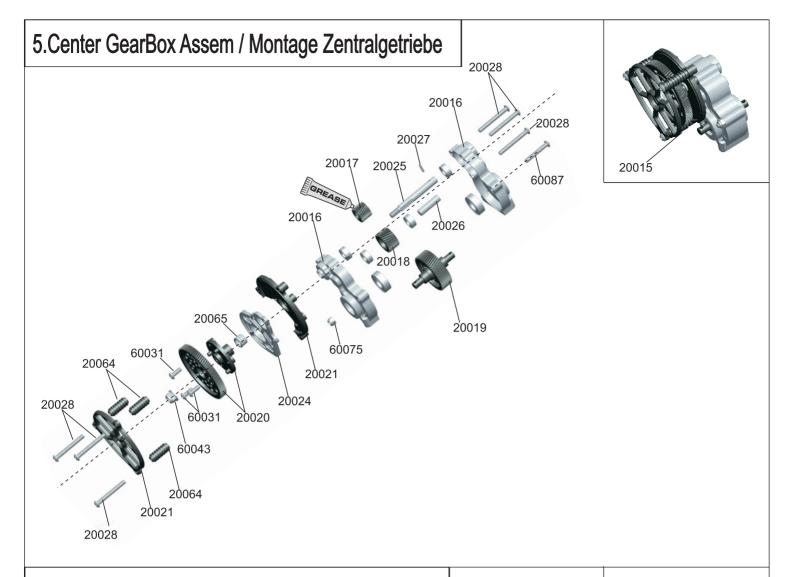

# 8.Upper Y Arm / Oberer Y Arm

| Parts List       |                                                                                                                 |                |                 |                  |                  |  |
|------------------|-----------------------------------------------------------------------------------------------------------------|----------------|-----------------|------------------|------------------|--|
| 20001F-          | 20002-                                                                                                          | 20003-         | 20004-          | 20005-           | 20006-           |  |
| Front Axle       | Front Axle                                                                                                      | Steering Hub   | Linkage Hub     | Front Universal  | Bushing          |  |
| Assem.           | Housing                                                                                                         | -2pcs          | -4pcs           | Join -2pcs       | ф3хф4.4х4.9-10рс |  |
|                  |                                                                                                                 |                | 7777            |                  | ***              |  |
| 60008-           | 20007-                                                                                                          | 60013-         | 20008-          | 20009-           | 20010-           |  |
| Ball Bearing     | Ball Bearing                                                                                                    | E-Clip φ4      | Washer          | Bevel Gear 13T   | Diff. Box Assem  |  |
| φ5xφ11x4         | φ10xφ15x4                                                                                                       | -10pcs         | φ5Χφ8Χ0.4-10PC  |                  |                  |  |
| 0 0              | 0 0                                                                                                             |                | 00000           |                  |                  |  |
| 60031-           | 20011-                                                                                                          | 60017-         | 60086-          | 20001R-          | 20012-           |  |
| Screw TM3X8      | Screw TM3X10                                                                                                    | Screw TM3X6    | Screw TM3X12    | Rear Axle        | Rear Wheel Hub   |  |
| -10PCS           | -10PCS                                                                                                          | -10PCS         | -10PCS          | Assem.           |                  |  |
| 99999            |                                                                                                                 |                |                 |                  |                  |  |
| 20013- Rear      | 20074-                                                                                                          | 20015-         | 20016-          | 20017-           | 20018-           |  |
| Universal Join   | Shock                                                                                                           | Center Gearbox | Center Gearbox  | Helical Gear 21T | Helical Gear 25T |  |
| -2pcs            | (φ10X114mm)                                                                                                     | Assem          | Housing         | -L               | -R               |  |
|                  | ammuna |                | and a           |                  |                  |  |
| 20019-           | 20020-                                                                                                          | 20021-         | 20022-          | 60043-           | 20023-           |  |
| Helical Gear 56T | Helical Gear 87T                                                                                                |                | Shock Spring    | Screw Nut M4     | Wheel Set        |  |
| -L               | -L                                                                                                              | Housing        | φ15X1X83(N12.5) | -10pcs           | 1.9 inch - 2pcs  |  |
|                  |                                                                                                                 |                |                 |                  |                  |  |
| 20024-           | 20025-                                                                                                          | 20026-         | 20027-          | 60075-           | 60087-           |  |
| Motor Mount      | 21T Gear Shaft                                                                                                  | Pin φ5X18      | Pin φ1.5X7      | M3 Nut-10pcs     | Screw TM3X20     |  |
|                  |                                                                                                                 |                |                 |                  | -10PCS           |  |

| Parts List                         |                                                                                                                                                                                                                                                                                                                                                                                                                                                                                                                                                                                                                                                                                                                                                                                                                                                                                                                                                                                                                                                                                                                                                                                                                                                                                                                                                                                                                                                                                                                                                                                                                                                                                                                                                                                                                                                                                                                                                                                                                                                                                                                                |                                          |                                  |                                 |                                        |  |
|------------------------------------|--------------------------------------------------------------------------------------------------------------------------------------------------------------------------------------------------------------------------------------------------------------------------------------------------------------------------------------------------------------------------------------------------------------------------------------------------------------------------------------------------------------------------------------------------------------------------------------------------------------------------------------------------------------------------------------------------------------------------------------------------------------------------------------------------------------------------------------------------------------------------------------------------------------------------------------------------------------------------------------------------------------------------------------------------------------------------------------------------------------------------------------------------------------------------------------------------------------------------------------------------------------------------------------------------------------------------------------------------------------------------------------------------------------------------------------------------------------------------------------------------------------------------------------------------------------------------------------------------------------------------------------------------------------------------------------------------------------------------------------------------------------------------------------------------------------------------------------------------------------------------------------------------------------------------------------------------------------------------------------------------------------------------------------------------------------------------------------------------------------------------------|------------------------------------------|----------------------------------|---------------------------------|----------------------------------------|--|
| 20028-<br>Screw TM3X26<br>-10PCS   | 20029-<br>Crown Gear 38T<br>-1PCS                                                                                                                                                                                                                                                                                                                                                                                                                                                                                                                                                                                                                                                                                                                                                                                                                                                                                                                                                                                                                                                                                                                                                                                                                                                                                                                                                                                                                                                                                                                                                                                                                                                                                                                                                                                                                                                                                                                                                                                                                                                                                              | 20030-<br>Crown Gears<br>Set - each 2pcs | 60014-<br>Screw M2x6-<br>10pcs   | 20031-<br>Gear Shaft<br>φ2.9X22 | 60067-<br>Setting Screw<br>M4X20-10pcs |  |
|                                    | The state of the s |                                          | THEFT                            | 1111111111                      |                                        |  |
| 20032-<br>Linkage D<br>(φ7*115mm)  | 60069-<br>Washer φ4Χφ<br>7Χ0.5-10pcs                                                                                                                                                                                                                                                                                                                                                                                                                                                                                                                                                                                                                                                                                                                                                                                                                                                                                                                                                                                                                                                                                                                                                                                                                                                                                                                                                                                                                                                                                                                                                                                                                                                                                                                                                                                                                                                                                                                                                                                                                                                                                           | 60061-<br>F. Lower Rod<br>Head-4pcs      | 20072-<br>RX Box Assem.          | 20034-<br>Upper Y Arm           | 20035-<br>Servo mount                  |  |
| ¢                                  | 00000                                                                                                                                                                                                                                                                                                                                                                                                                                                                                                                                                                                                                                                                                                                                                                                                                                                                                                                                                                                                                                                                                                                                                                                                                                                                                                                                                                                                                                                                                                                                                                                                                                                                                                                                                                                                                                                                                                                                                                                                                                                                                                                          | 0000                                     |                                  |                                 | •                                      |  |
| 60049-<br>Servo Linkage-<br>1pcs   | 60050-<br>Steering<br>Linkage-1pcs                                                                                                                                                                                                                                                                                                                                                                                                                                                                                                                                                                                                                                                                                                                                                                                                                                                                                                                                                                                                                                                                                                                                                                                                                                                                                                                                                                                                                                                                                                                                                                                                                                                                                                                                                                                                                                                                                                                                                                                                                                                                                             | 60044-<br>Wheel Hub<br>-4pcs             | 60027-<br>Pin φ2x10<br>-10pcs    | 60079-<br>Servo Horn<br>-1pcs   | 20036-<br>Servo Plate                  |  |
|                                    |                                                                                                                                                                                                                                                                                                                                                                                                                                                                                                                                                                                                                                                                                                                                                                                                                                                                                                                                                                                                                                                                                                                                                                                                                                                                                                                                                                                                                                                                                                                                                                                                                                                                                                                                                                                                                                                                                                                                                                                                                                                                                                                                | ••••                                     | $1_{1111}^{11}$                  |                                 |                                        |  |
| 20037-<br>Rails Mount              | 20038- Upper<br>Linkage Fixing<br>Mount                                                                                                                                                                                                                                                                                                                                                                                                                                                                                                                                                                                                                                                                                                                                                                                                                                                                                                                                                                                                                                                                                                                                                                                                                                                                                                                                                                                                                                                                                                                                                                                                                                                                                                                                                                                                                                                                                                                                                                                                                                                                                        | 20039-<br>No asbestos<br>gasket          | 20040-<br>Ball End φ6X6          | 20041-<br>Spacer-10PCS          | 60080-<br>Cone Pad C<br>φ3x6x2-10pcs   |  |
|                                    | P P                                                                                                                                                                                                                                                                                                                                                                                                                                                                                                                                                                                                                                                                                                                                                                                                                                                                                                                                                                                                                                                                                                                                                                                                                                                                                                                                                                                                                                                                                                                                                                                                                                                                                                                                                                                                                                                                                                                                                                                                                                                                                                                            | 0000                                     |                                  | 00000                           | 66666                                  |  |
| 20042-<br>Pinion Gear 15T<br>-R    | 60032-<br>Screw m3x3-<br>10PCS                                                                                                                                                                                                                                                                                                                                                                                                                                                                                                                                                                                                                                                                                                                                                                                                                                                                                                                                                                                                                                                                                                                                                                                                                                                                                                                                                                                                                                                                                                                                                                                                                                                                                                                                                                                                                                                                                                                                                                                                                                                                                                 | 20054-<br>Gearbox Mount                  | 60039-<br>RC 540 Motor-<br>70T   | 20057-<br>Shock Joint Pole      | 20075-<br>Lower Links                  |  |
|                                    | 8 8 8 8 8                                                                                                                                                                                                                                                                                                                                                                                                                                                                                                                                                                                                                                                                                                                                                                                                                                                                                                                                                                                                                                                                                                                                                                                                                                                                                                                                                                                                                                                                                                                                                                                                                                                                                                                                                                                                                                                                                                                                                                                                                                                                                                                      |                                          | Ca                               |                                 |                                        |  |
| 20058-<br>Universal Shaft<br>110mm | 60071-<br>Setting Screw<br>m4x12-10PCS                                                                                                                                                                                                                                                                                                                                                                                                                                                                                                                                                                                                                                                                                                                                                                                                                                                                                                                                                                                                                                                                                                                                                                                                                                                                                                                                                                                                                                                                                                                                                                                                                                                                                                                                                                                                                                                                                                                                                                                                                                                                                         | 60083-<br>ScrewTM2.5X6<br>-10PCS         | 60081-<br>Screw TM3X18<br>-10PCS | 60076-<br>Ο Ring φ3x2-<br>10pcs | 20059-<br>Cone Pad<br>φ3x6x3-10pcs     |  |
|                                    |                                                                                                                                                                                                                                                                                                                                                                                                                                                                                                                                                                                                                                                                                                                                                                                                                                                                                                                                                                                                                                                                                                                                                                                                                                                                                                                                                                                                                                                                                                                                                                                                                                                                                                                                                                                                                                                                                                                                                                                                                                                                                                                                | 19999                                    | i fiffi                          | 00000                           | 666666                                 |  |