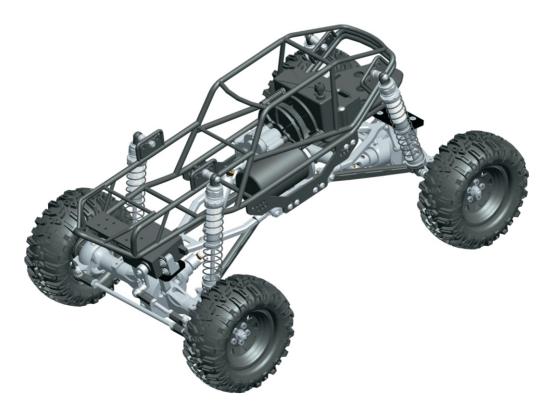

#### Features:

- Full ball bearings // Komplett kugelgelagert
- Full metal internal gears in axles // Vollmetallgetriebe in den Achsen
- Full metal internal gears in transmission // Vollmetallgetriebe im Antrieb
- HD universal slider shafts // HD universal slide Gelenke
- HD universal drive axles // HD universal Antriebsachsen
- Adjustable wheelbase // Justierbarer Radstand
- Adjustable shock positions // Justierbare Dämpferpositionen
- Pre-mounted high grip 1.9 crawler tires // Fertig montierte "High Grip" 1.9 Zoll Crawlerreifen
- Oil-filled shocks // Öl-befüllte Stoßdämpfer

### Specifications/ Spezifikationen:

Overall length/ **Gesamtlänge**: 18.7inches (475mm) Overall width/ **Gesamtbreite**: 9.45 inches (240mm)

Hight/ Höhe: 8.86 inches (225mm)

Wheelbase/ Radstand: 11.22 inches (285mm)

Weight/ Gewicht: 2.56 kg